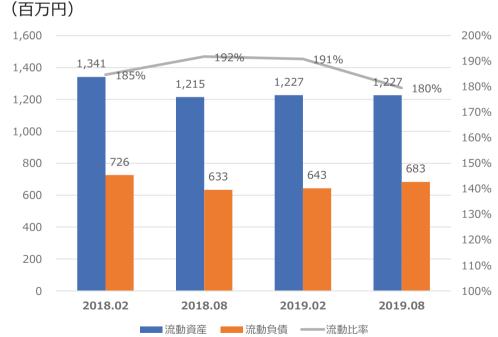

#### 有利子負債が減少、流動比率も安定しており財務の健全性についても良化傾向

DEレシオ(有利子負債÷自己資本)

流動比率(流動資産÷流動負債)

財務の状況