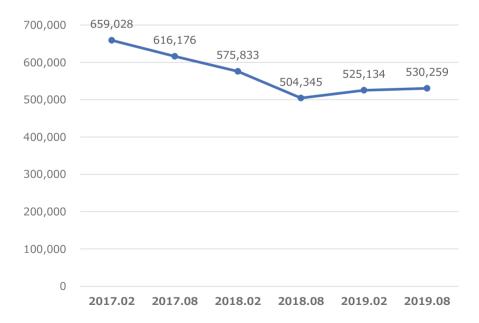

#### グループでの2期連続業績黒字化により資本比率が改善

総資産 1,523,694 資本比率 28.75%

総資産 1,501,534 資本比率 30.37%

財務の状況