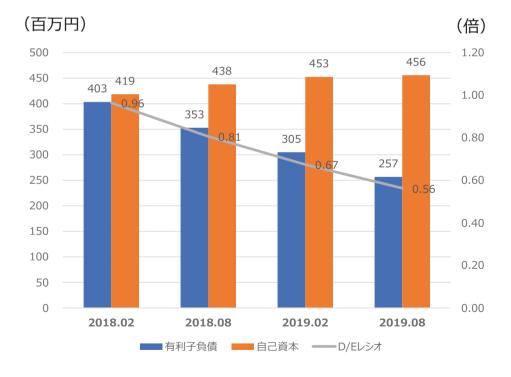

#### 有利子負債が減少、流動比率も安定しており財務の健全性についても良化傾向

DEレシオ(有利子負債÷自己資本)

流動比率(流動資産÷流動負債)

財務の状況