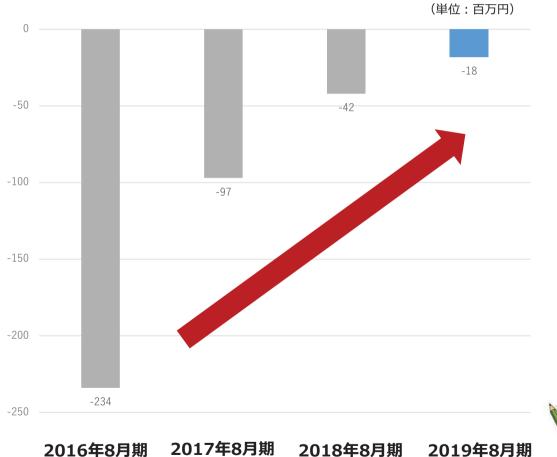

# ②ショッパー社の収益改善

# ②ショッパー社の収益改善

チラシ折込事業、主催公演事業 の増加および原価・販売管理費 の適正化により赤字幅が縮小。

ショッパー社営業利益推移