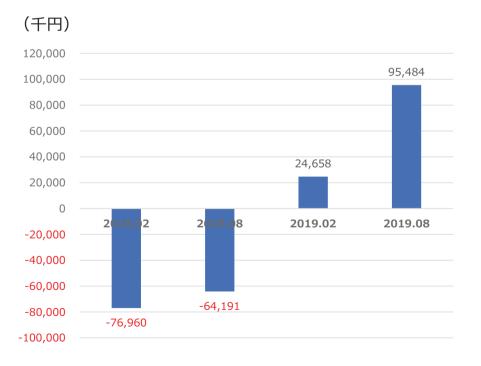

#### 営業活動によるキャッシュ・フローの良化、これまで減少傾向であった 現金及び現金同等物の四半期末残高もトレンドが変わり、筋肉質な経営に移行

営業活動によるキャッシュ・フロー

#### 現金及び現金同等物の四半期末残高

(千円)