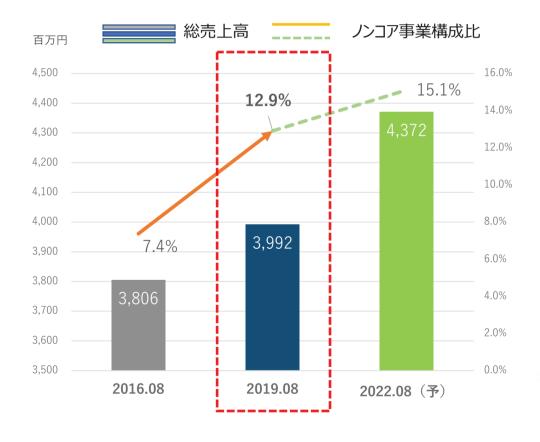

#### ④行政関連

これまで積み重ねてきた実績を元に配布エリア内の各市との取引が拡大 ポスティングのニーズも高まっており今後も拡大が期待

柱となる新規事業の育成を行い、 2019年8月期はノンコア事業構成 比が12.9%までUP

2022年8月期には、総売上高を伸 ばしながら構成比を15%まで進展さ せる予定

#### 3か年ごとの総売上高の推移とノンコア事業構成比の伸展