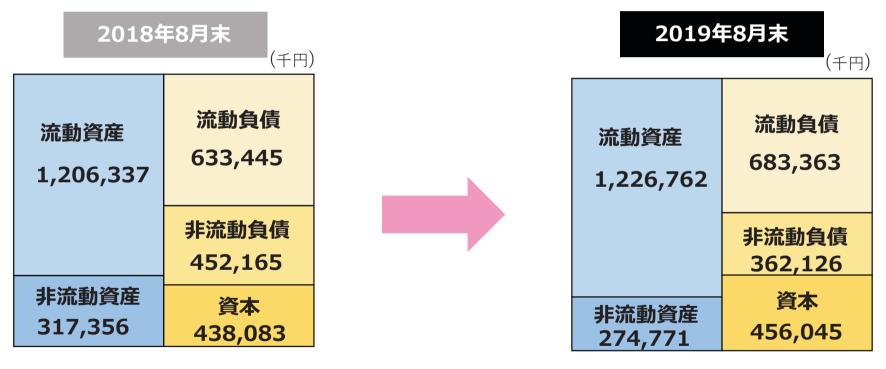

# 連結貸借対照表

#### グループでの2期連続業績黒字化により資本比率が改善

総資産 1,523,694 資本比率 28.75%

総資産 1,501,534 資本比率 30.37%

財務の状況