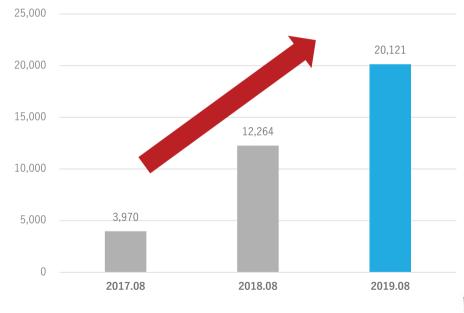

#### ④行政関連

これまで積み重ねてきた実績を元に配布エリア内の各市との取引が拡大 ポスティングのニーズも高まっており今後も拡大が期待

柱となる新規事業の育成を行い、 2019年8月期はノンコア事業構成 比が12.9%までUP

2022年8月期には、総売上高を伸 ばしながら構成比を15%まで進展さ せる予定

#### 3か年ごとの総売上高の推移とノンコア事業構成比の伸展