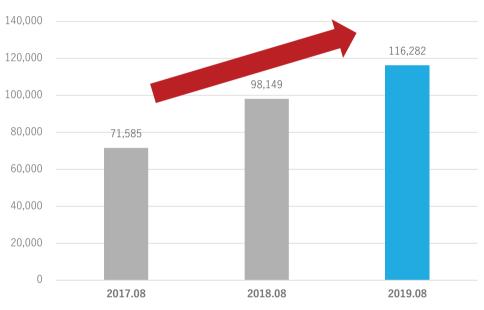

## 株式会社地域新聞社 2019年8月期 決算説明会資料 (JASDAQ: 2164)

#### 2019年10月21日開催





- ・2019年8月期決算 P3
- ・財務の状況 P12
- ・中期経営戦略の進捗
  P16
- ・2020年8月期予測 P23
- ・直近のトピックス P26





# 2019年8月期決算







# 13期連続増益

# ②ショッパー社の収益改善

# ③ノンコア事業の成長





# 原価・販売管理費の適正化により、収益は改善傾向



# ②ショッパー社の収益改善

チラシ折込事業、主催公演事業 の増加および原価・販売管理費 の適正化により赤字幅が縮小。



ショッパー社営業利益推移









## ③ ノンコア事業が順調に成長

#### 求人媒体「happiness」の売上は前期比114%成長

#### 行政関連の売上は前期比125%成長







### ③ノンコア事業が順調に成長

#### WEB売上は前期比18%成長、中でもHP制作の売上は前期比1.5倍強の伸展



WEB売上(単位:千円)



HP制作売上(単位:千円)





#### たいき新聞の外壁塗装

【無料】受付9:30~18:00 土日祝OK ( \$ \$ 0066-9737-6006 WEBお申込みフォーム24時間受付中⇒

▶HOME ▶ちいき新聞の外壁塗装とは ▶サービスの流れ ▶対応エリア ▶加盟業者 ▶見積もり所 ▶運営会社 ▶問い合わせ





成果報酬型集客サービス「ちいき新聞の外壁塗装」、 「ちいき新聞の外構・エクステリア」のスタート ピンクリボン10周年記念事業として 10会場での乳がん検診イベントの開催を目指し クラウドファンディングで350万円の支援を獲得







# 当期のトピック



TOP > 増便決定!SPRINGで初夏の旅をお得に楽しみませんか?成田 ⇒ 佐賀 から北部九州を満喫!

## 増便決定!SPRINGで初夏の旅をお得に楽しみませんか?成田⇔佐賀から北部九州を満喫!





「佐賀空港」の利用促進プロモーションを受注。 他県自治体からの注目もUP。 ジオターゲティングを利用した広告サービス 「スマぴた」の販売をスタート。スマホの行動情報・位置情報 を元に効果的な広告配信が可能に



# 2019年8月期業績振り返り



前期決算説明会の業績予想で掲げた、<mark>増益、経常利益前期比約2倍</mark>の目標を達成。 売上高こそ発行回数の差により減収となったが、利益率の改善が進み、筋肉質な経営へと変化している。

| (単位:百万円)                | 2018年8月期 |       |      |          |          | 2019술 | F8月期   |