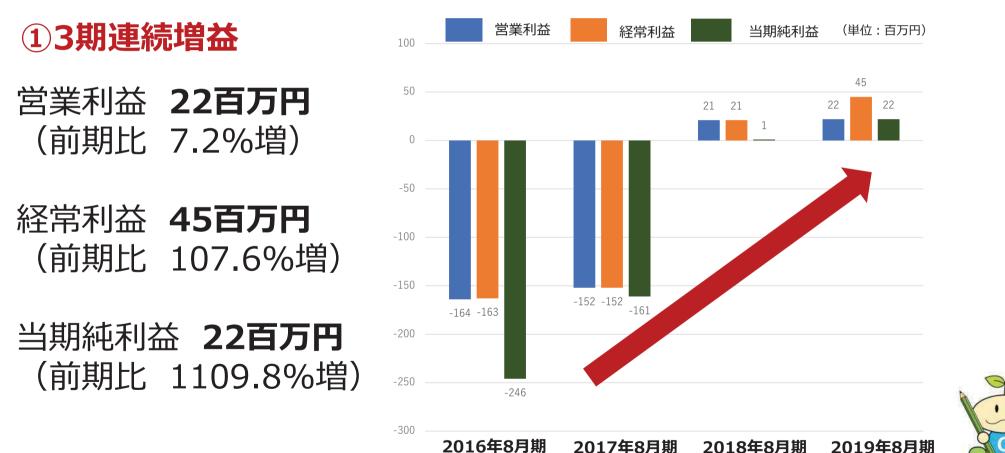

# 13期連続増益

# 2019年8月期業績振り返り

前期決算説明会の業績予想で掲げた、<mark>増益、経常利益前期比約2倍</mark>の目標を達成。 売上高こそ発行回数の差により減収となったが、利益率の改善が進み、筋肉質な経営へと変化している。

| (単位:百万円)                | 2018年8月期 |       |      |          |          | 2019술 | F8月期   |                                                                |  |
|-------------------------|----------|-------|------|----------|----------|-------|--------|----------------------------------------------------------------|--|
|                         | 実績       | 実績    | 文    | 前年       | 期首<br>計画 | ¢     | 付計画    | 要因                                                             |  |
|                         | 金額       |       | 増減額  | 増減率(%)   | 金額       | 金額    | 達成率(%) |                                                                |  |
| 売上高                     | 3,955    | 3,992 | - 77 | -2.0%    | 4,242    | ▲249  | 94.1%  | ノンコア事業が伸展するも新聞等発<br>行事業、折込チラシ配布事業が発行<br>回数減もあり伸び悩み、計画値を下<br>回る |  |
| 営業利益                    | 21       | 22    | +1   | +7.2%    | 18       | +4    | 123.9% | 原価管理の徹底と販売管理費の適正<br>化により利益率が向上                                 |  |
| 経常利益                    | 21       | 45    | +23  | +107.6%  | 42       | +2    | 106.7% | 保険解約益により前期比増                                                   |  |
| 親会社株主<br>に帰属する<br>当期純利益 | 1        | 22    | +163 | +1109.8% | 19       | +2    | 111.3% |                                                                |  |